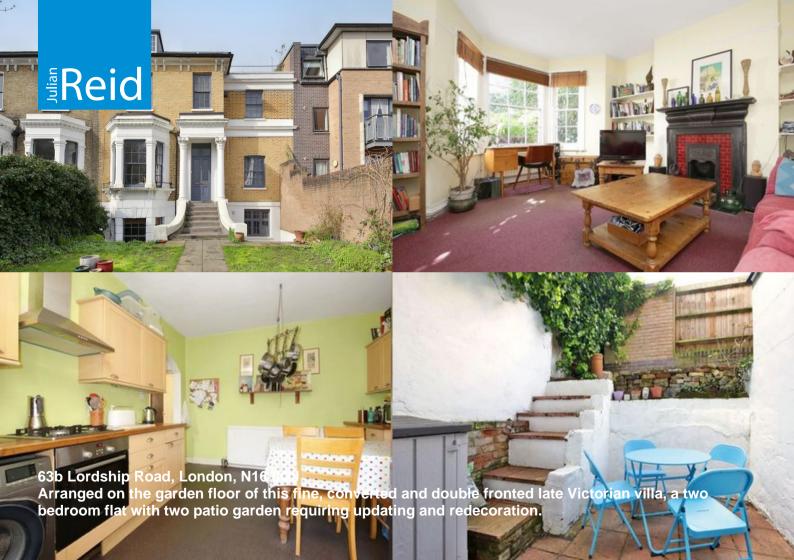

## Guide Price £730.000 Leasehold plus Share of Freehold

- In need of updationg
- Council Tax Band: D
- EPC Rating: D
- Excellent location
- 2 bedrooms

A well proportioned and completely self-contained two bedroom flat arranged on the garden floor of this fine, converted late Victorian double fronted villa. The accommodation which requires updating and redecoration presents a rare opportunity to create a super home on a very popular location within a very short walk of both Stoke Newington Church Street and Clissold Park. Separate, selfcontained entrance with front reception room. kitchen/diner, two double bedrooms and bathroom. From both the kitchen and rear bedroom there is access onto private, west facing patios. Lordship Road runs north from Stoke Newington Church Street and the property is well placed for local shops and transport and all that this interesting and vibrant area of London has to offer.