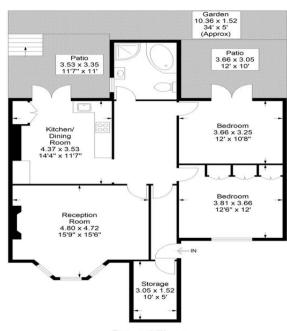

## Lordship Road

Approximate Gross Internal Area

Ground Floor = 947 sq ft / 87 98 sq m Total = 947 sq ft / 87.98 sq m

## **Ground Floor**

JULIAN REID SPECIAL DISCLAIMER:-For Illustration Purposes Only - Not To Scale Floor plan For Julian Reid

Important notice: Julian Reid, their clients and any joint agents give notice that: 1: They are not authorized to make or give representations or warranties in relation to the property either here or elsewhere, either on their own behalf or on behalf of the client or otherwise. They assume no responsibility for any statement that may be made be made in these particulars. These particulars do not form part of any offer or contract and must not be relied upon as statements or representations of fact. 2: Any areas, measurements or distances are approximate. The text, photographs and plans are for guidance only and are not necessarily comprehensive. It should not be assumed that the property has all necessary planning, building regulation or other consents and Julian Reid have not tested any services, equipment or facilities. Purchasers must satisfy themselves by inspection or otherwise. J352 Ravensworth 01670 713330