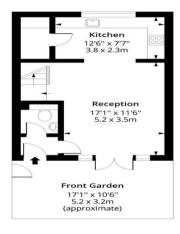

## Evering Road, N16 Approx. Gross Internal Area 780 Sq Ft - 72.46 Sq M

## **Ground Floor**

Floor Area 409 Sq Ft - 38.00 Sq M

Measured according to RICS IPMS2. Floor plan is for illustrative purposes only and is not to scale. Every attempt has been made to ensure the accuracy of the floor plan shown, however all measurements, fittings and data shown are an approximate interpretation for illustrative purposes only. 1 s qn = 10.76 sq feet. lpaplus.com