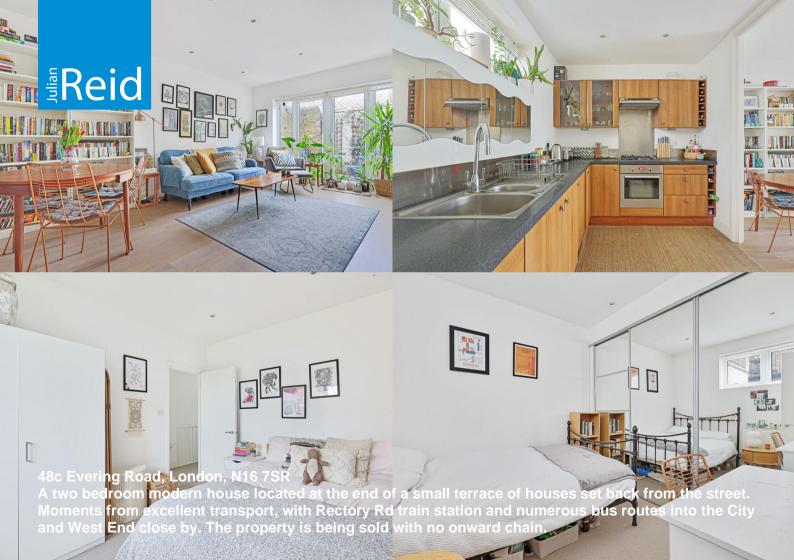

## Guide Price £675.000 Freehold

- Freehold house
- Council Tax Band: C
- EPC Rating: TBC
- Two double bedrooms
- Patio

Modern end of terrace mews house, with two double bedrooms, open plan living space and patio garden. The property is well located for excellent transport and is a short stroll to the many amenities of the High Street. Church St and Kingsland Rd also close bv. No onward chain.