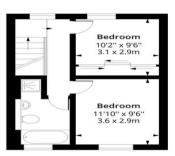

## Evering Road, N16 Approx. Gross Internal Area 780 Sq Ft - 72.46 Sq M

## First Floor

Floor Area 371 Sq Ft - 34.47 Sq M