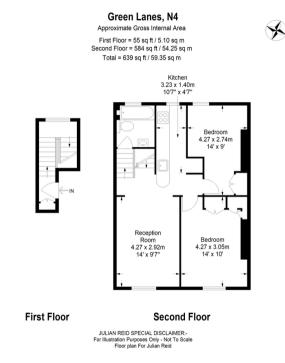

## Guide Price £400,000 Leasehold

- Split level
- Council Tax Band: A
- EPC Rating: C
- Light and bright
- Ideal location

Bright and beautifully presented flat arranged on the top floor of this Victorian building well situated for access to Parks, shops and numerous transport facilities. Interesting accommodation with reception room, well fitted kitchen, one double bedroom and a second single bedroom or excellent home office. Finally, from the hallway there are stairs rising to a lovely bathroom. The space has super natural light and provides a very centrally located, comfortable home. The wide, open spaces of both Clissold and Finsbury Parks together with excellent bus, rail and underground stations are all close by. The vibrant selection of local shops, bars and restaurants are a stroll through Clissold Park and there are further shopping amenities on Blackstock Road and Finsbury Park